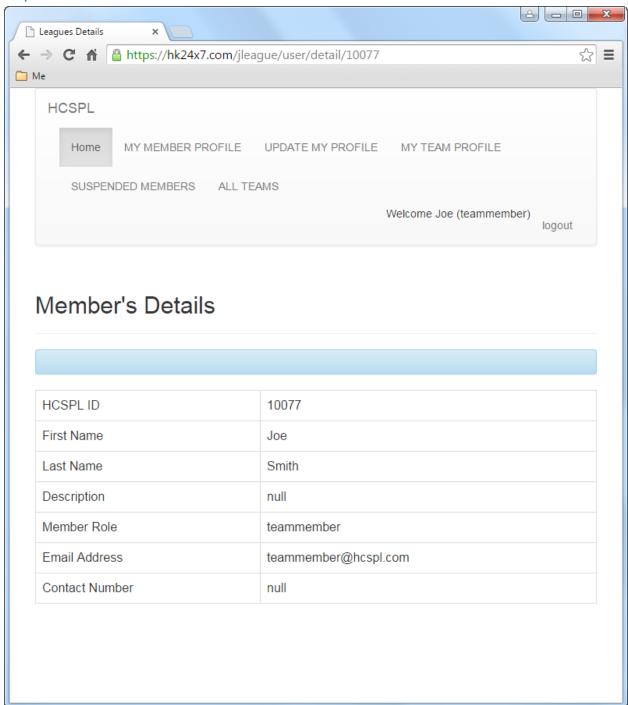

S NO KNOWN MEDICAL CONDITION WHICH WOULD PROHIBIT HIM/HER FROM PLAYING THE SPORT OF SLO PITCH BASEBALL. I THE UNDERSIGNED AGREE TO ALLOW HAMILTON CENTRAL SLO PITCH LEAGUE (HCSPL) INC. AND/OR ITS RELATED COMPANIES TO USE THE PARTICIPANTS' NAMES AND OR PICTURES FOR ADVERTISING PURPOSES.

1 have read and AGREE

I UNDERSTAND THAT I AM PERMITTING HAMILTON CENTRAL SLO PITCH LEAGUE INC. TO USE MY EMAIL ADDRESS FOR COMPANY-RELATED. COMMUNICATIONS.

**4** have read and AGREE

I have read and I Agree all the terms stated above



16. In the case of rain delayed games it is considered a complete game after five innings or

Comes continued under any conditions are the responsibility of the teams and players

4 1/2 if the home team is ahead.



### Team Member – Welcome Screen



## My Member Profile



**Update My Profile** 





# My Team Profile

# Suspended Members



#### All Teams





Forgot Your Password









Hamilton Central Slo Pitch League Inc.

HCSPL



Before you register, it is mandatory that you read the following Hamilton Central Slo Pitch (HCSPL) Rules and Regulations as well as the City of Hamilton's Zero Tolerance Policy. Ignorance of these rules will not be excused. Thank you.

l have read and AGREE

HCSPL Regular Season Rules

**HCSPL Zero Tolerance Policy** 

review League Rules and Cities Zero Tolerance Policy

Click on the following links to

The above Rules & Regulations requires Adobe Reader in order to review. If you do not have it you can download it here

HAMILTON CENTRAL SLO PITCH LEAGUE (HCSPL)

TERMS & CONDITIONS:

THE PLAYER ASSUMES ALL RISK OF PERSO