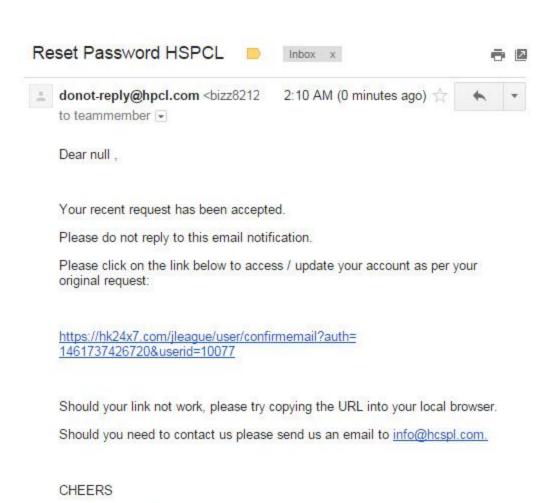

#### All Teams

Forgot Your Password

Hamilton Central Slo Pitch League Inc.

HCSPL

Before you register, it is mandatory that you read the following Hamilton Central Slo Pitch (HCSPL) Rules and Regulations as well as the City of Hamilton's Zero Tolerance Policy. Ignorance of these rules will not be excused. Thank you.