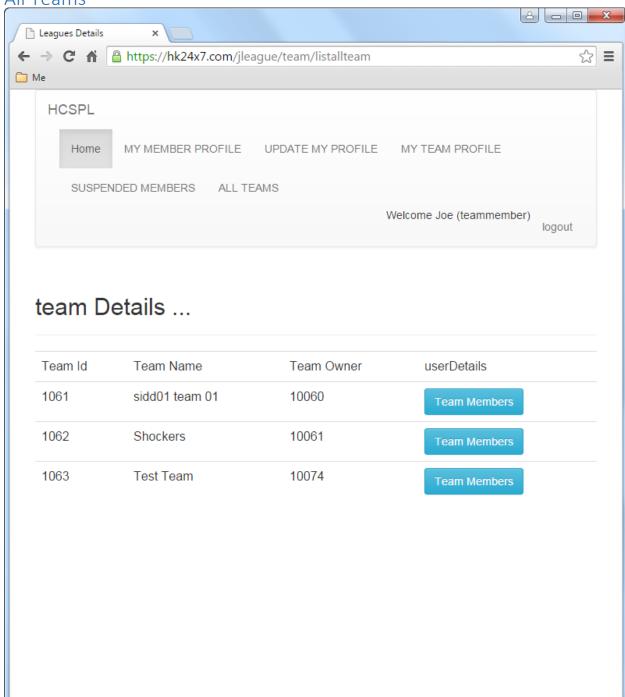

#### All Teams

Forgot Your Password

Hamilton Central Slo Pitch League Inc.

HCSPL

Before you register, it is mandatory that you read the following Hamilton Central Slo Pitch (HCSPL) Rules and Regulations as well as the City of Hamilton's Zero Tolerance Policy. Ignorance of these rules will not be excused. Thank you.