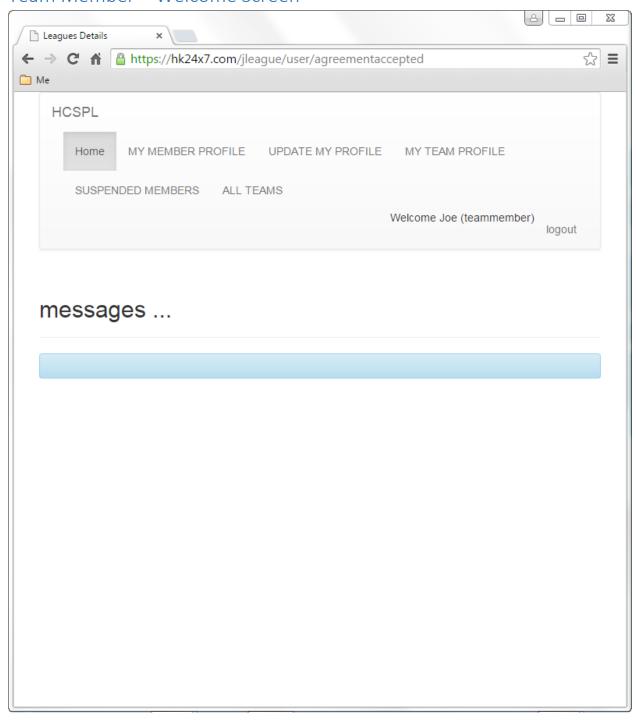

CERTIFIES THAT HE/SHE HAS NO KNOWN MEDICAL CONDITION WHICH WOULD PROHIBIT HIM/HER FROM PLAYING THE SPORT OF SLO PITCH BASEBALL. I THE UNDERSIGNED AGREE TO ALLOW HAMILTON CENTRAL SLO PITCH LEAGUE (HCSPL) INC. AND/OR ITS RELATED COMPANIES TO USE THE PARTICIPANTS' NAMES AND OR PICTURES FOR ADVERTISING PURPOSES.

1 have read and AGREE

I UNDERSTAND THAT I AM PERMITTING HAMILTON CENTRAL SLO PITCH LEAGUE INC. TO USE MY EMAIL ADDRESS FOR COMPANY-RELATED. COMMUNICATIONS.

**4** have read and AGREE

I have read and I Agree all the terms stated above



16. In the case of rain delayed games it is considered a complete game after five innings or

Comes continued under any conditions are the responsibility of the teams and players

4 1/2 if the home team is ahead.



### Team Member – Welcome Screen



## My Member Profile



**Update My Profile** 





# My Team Profile

# Suspended Members



#### All Teams





Forgot Your Password









Hamilton Central Slo Pitch League Inc.

HCSPL



Before you register, it is mandatory that you read the following Hamilton Central Slo Pitch (HCSPL) Rules and Regulations as well as the City of Hamilton's Zero Tolerance Policy. Ignorance of these rules will not be excused. Thank you.

l have read and AGREE

HCSPL Regular Season Rules

**HCSPL Zero Tolerance Policy** 

review League Rules and Cities Zero Tolerance Policy

Click on the following links to

The above Rules & Regulations requires Adobe Reader in order to review. If you do not have it you can download it here

HAMILTON CENTRAL SLO PITCH LEAGUE (HCSPL)

TERMS & CONDITIONS:

THE PLAYER A